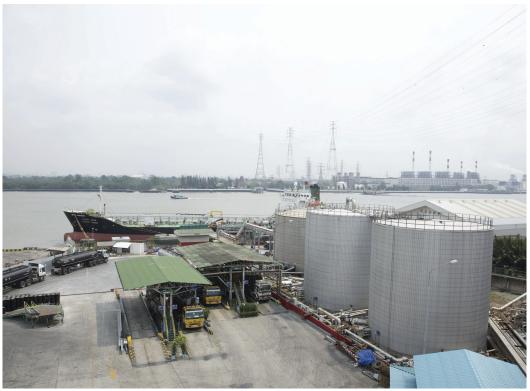

## **SOLUTIONS WE PROVIDE** Asphalt Refinery

Located at the east coast of the Malaysian peninsula, Kemaman Bitumen Company Limited (KBC), Malaysia, is a specialized asphalt refinery designed to process naphthenic based crude oils. Through the straight-run distillation process, it has allowed us to closely monitor and guarantee the quality of asphalt being produced while other conventional refineries are treating asphalt simply as a by-product.

**30,000** barrels per day refining capacity

**1.2** million tons annual asphalt production capacity

**165,000** DWT

crude and product vessels can berth at any of the 4 loading berths

**40.5** hectares refining facilities

**360,000** MT

storage capacity for crude

**76,500** MT

storage capacity for asphalt

**36,000** MT

storage capacity for fuel oil, gas oil and naphtha