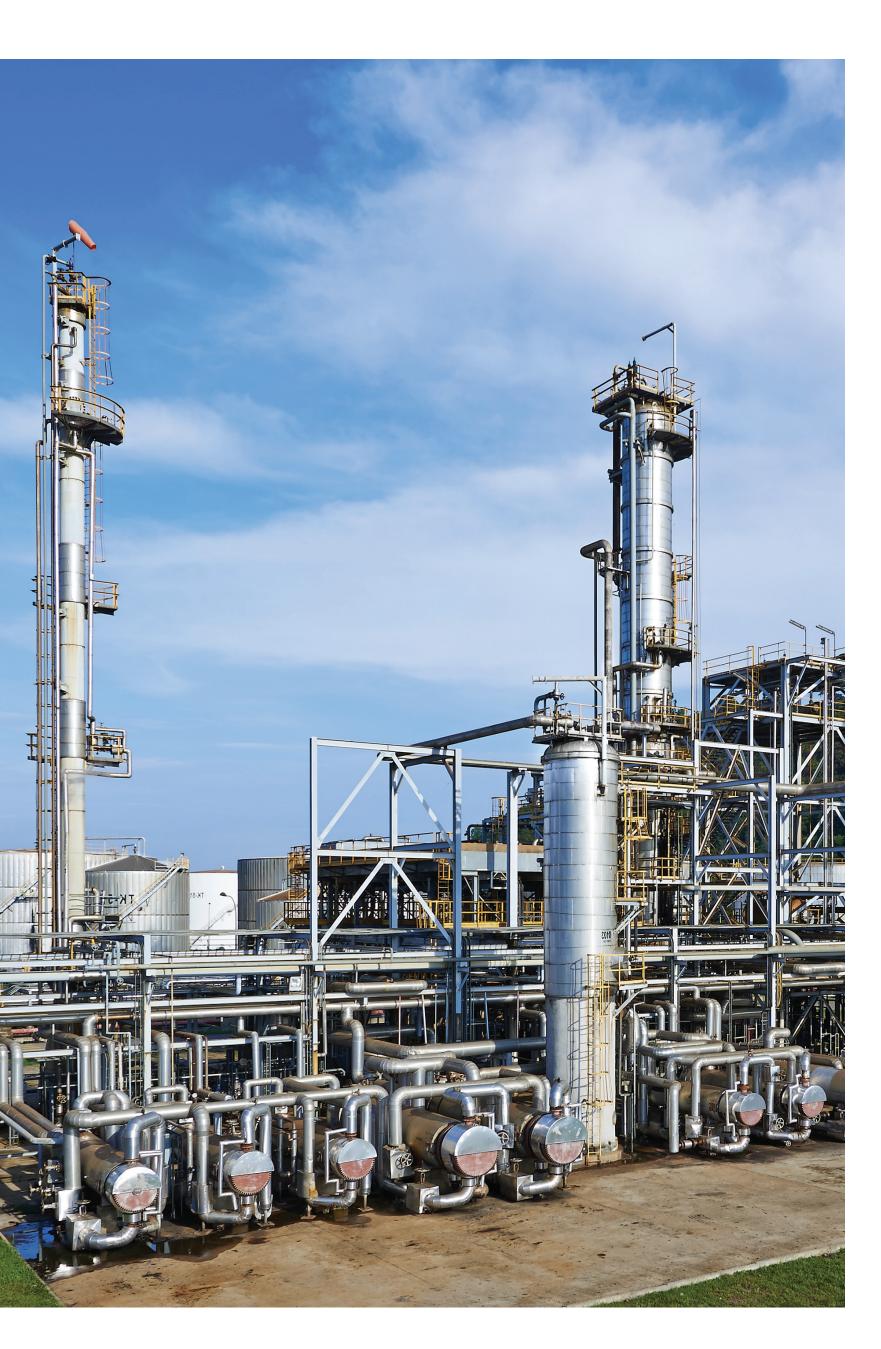

## **SOLUTIONS WE PROVIDE** Asphalt Refinery

Located at the east coast of the Malaysian peninsula, Kemaman Bitumen Company Limited (KBC), Malaysia, is a specialized asphalt refinery designed to process naphthenic based crude oils. Through the straight-run distillation process, it has allowed us to closely monitor and guarantee the quality of asphalt being produced while other conventional refineries are treating asphalt simply as a by-product.

**30,000** barrels per day refining capacity

**1.2** million tons annual asphalt production capacity

**165,000** DWT

crude and product vessels can berth at any of the 4 loading berths

**40.5** hectares refining facilities