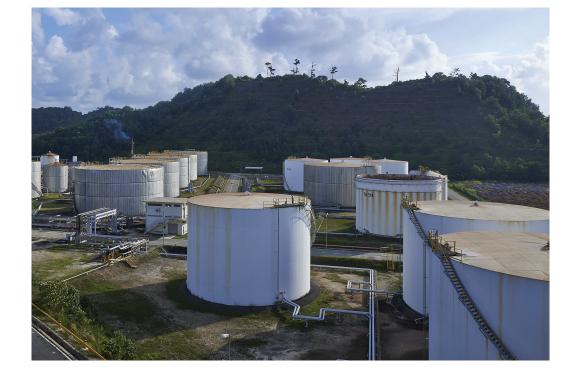

**360,000** MT

storage capacity for crude

**76,500** MT

storage capacity for asphalt

**36,000** MT

storage capacity for fuel oil, gas oil and naphtha