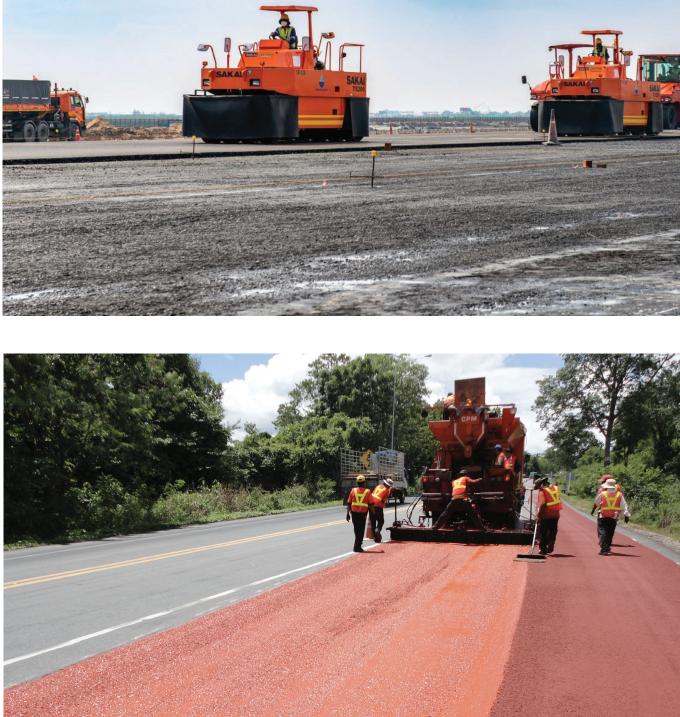

#### **SUVARNABHUMI INTERNATIONAL AIRPORT, THAILAND**

Renovated runway with High Performance Pavement.

**RAMA 9 BRIDGE, THAILAND** Total maintenance of Rama IX Bridge Deck.

**CHANTABURI, THAILAND** Colored Para Slurry Seal