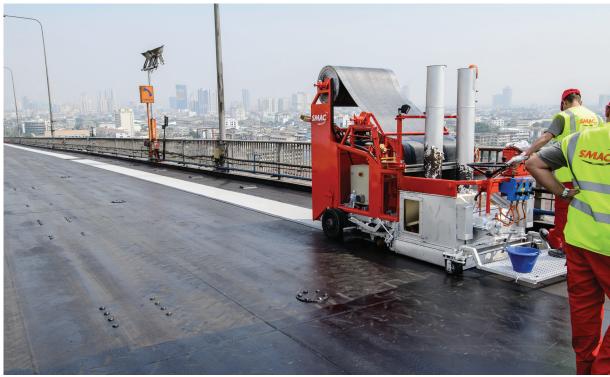

#### **SUVARNABHUMI INTERNATIONAL AIRPORT, THAILAND**

Renovated runway with High Performance Pavement.

**RAMA 9 BRIDGE, THAILAND** Total maintenance of Rama IX Bridge Deck.

**CHANTABURI, THAILAND** Colored Para Slurry Seal